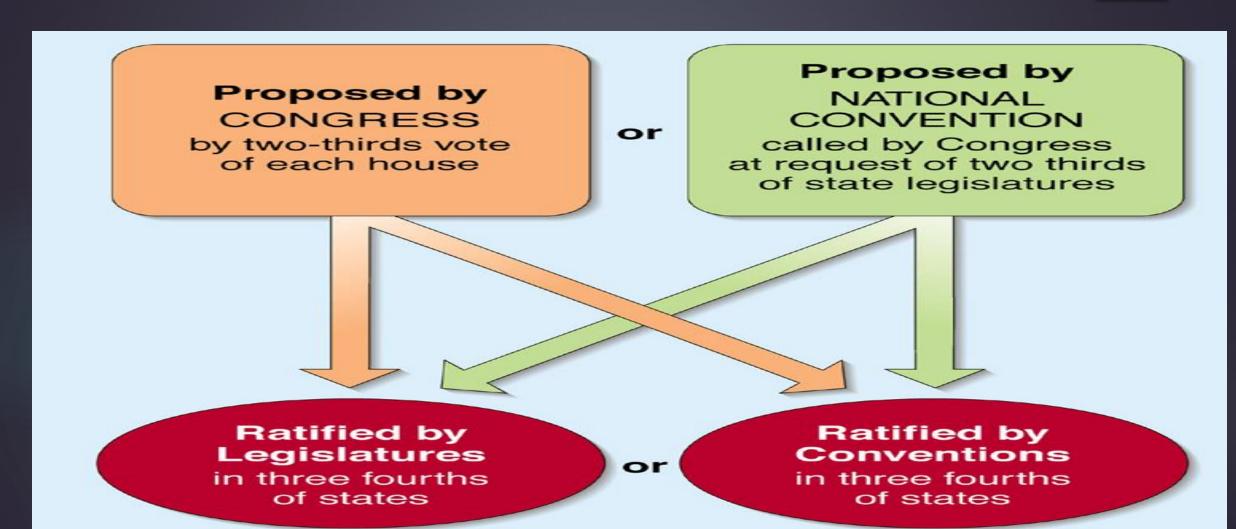

### I. The U.S. Constitution:

- Constitution = The document that describes the system of beliefs and laws by which a country, state, or organization are governed.
- The U.S. Constitution was divided into 3 parts; Preamble, Articles, & Amendments.