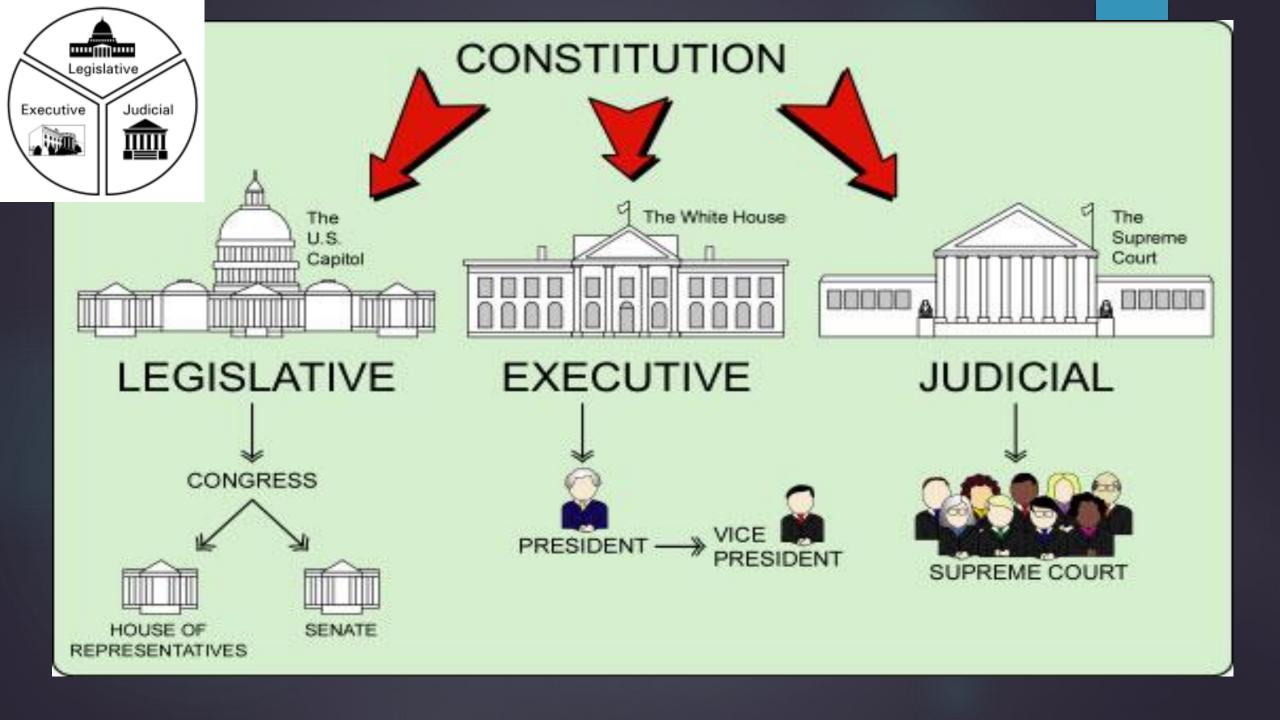

### I. The U.S. Constitution:

- Constitution = The document that describes the system of beliefs and laws by which a country, state, or organization are governed.
- The U.S. Constitution was divided into 3 parts; Preamble, Articles, & Amendments.