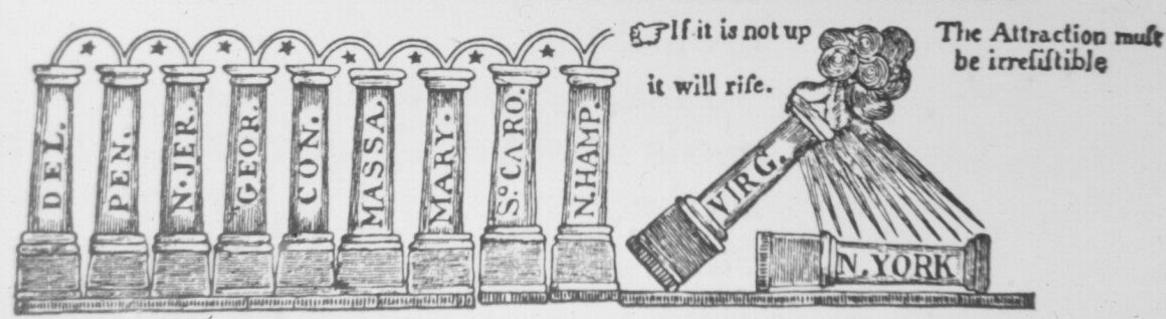

ratified by three-fourths of the state conventions.

## VI. Article VI (6): National Supremacy

- The Constitution is the "supreme law of the land."

#### Result:

> States may not make laws that violate the Constitution or federal laws.





## VII. Article VII (7): Ratification

- 9 of the 13 states had to ratify the Constitution.

\*Many delegates believed that the U.S. Constitution needed a Bill of Rights to protect individual freedoms. To ensure the Constitution was ratified, it was agreed that a Bill of Rights would be added to the Constitution.

## The Ninth PILLAR erected !

The Ratification of the Conventions of nine States, shall be sufficient for the establishment of this Constitution, between the States so ratifying the same." Art. vi.

#### INCIPIENT MAGNI PROCEDERE MENSES.



## THE BILL OF RIGHTS

The First Ten Amendments to the U.S. Constitution





















Questions and more information on page 1 of Teacher's Edition.

Transparency Master (#5) for Feb. 1, 1971 Young Chisen

Teacher's