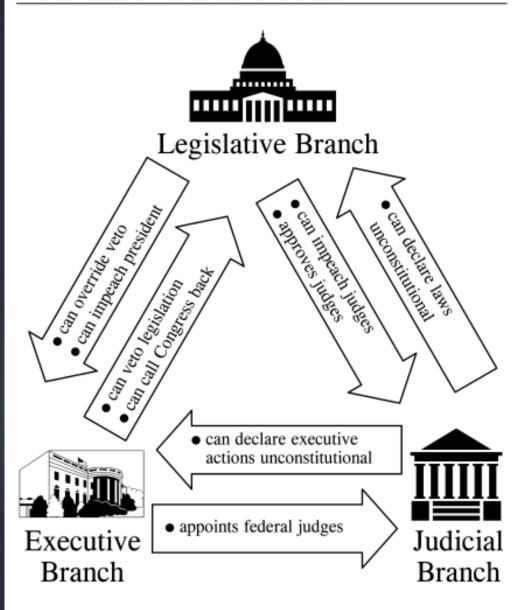

### I. The U.S. Constitution:

- Constitution = The document that describes the system of beliefs and laws by which a country, state, or organization are governed.
- The U.S. Constitution was divided into 3 parts; Preamble, Articles, & Amendments.