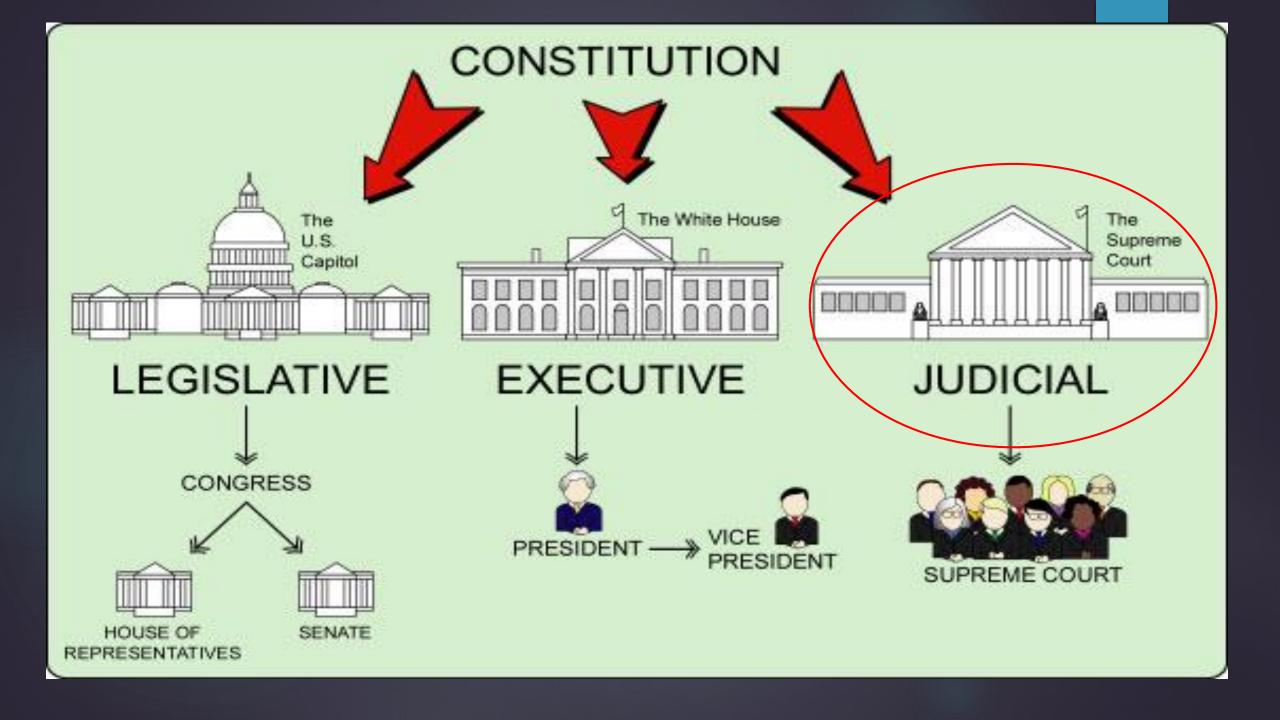

### I. The U.S. Constitution:

- Constitution = The document that describes the system of beliefs and laws by which a country, state, or organization are governed.
- The U.S. Constitution was divided into 3 parts; Preamble, Articles, & Amendments.