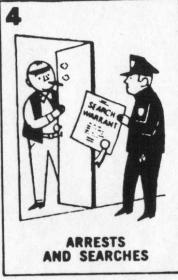

### I. The U.S. Constitution:

- Constitution = The document that describes the system of beliefs and laws by which a country, state, or organization are governed.
- The U.S. Constitution was divided into 3 parts; Preamble, Articles, & Amendments.