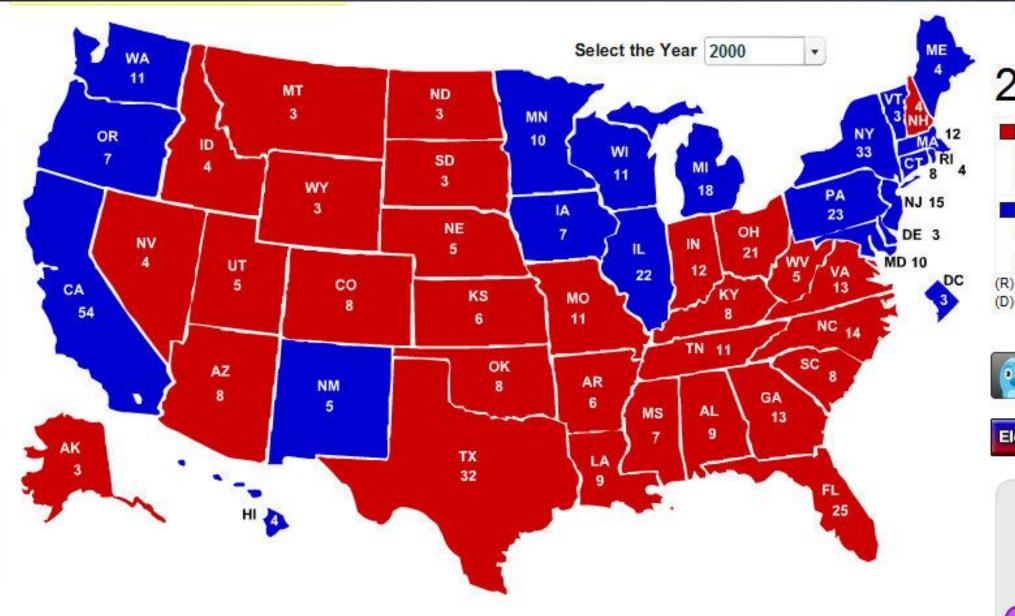

In all but two states, a presidential candidate wins a state's electoral votes by winning the majority (more than half) of the state's popular (people's) vote.

\*Maine & Nebraska's electors are not bound to cast their vote for President based on their state's election outcome.



## 3. To Win the Presidency:

- When a candidate wins a majority of the electoral votes of the states he/she is elected President.

#### Example:

- > 100 Senators + 435 Representatives = 535 electoral votes
- $\rightarrow$  Half of 535 electoral votes = 267.5
- This makes 268 a majority (more than half)

#### Result:

- = When a candidate wins 268 electoral votes on election night he/she wins the Presidency.
- \*4 times the candidate with the most popular votes lost the electoral vote (1824,1876, 1888, & 2000)



### 2000

- George W. Bush (R) ✓ Electoral 271 Popular 50,456,062
- Albert Gore, Jr. (D) Electoral 266 Popular 50,996,582
- (R) = Republican
- (D) = Democratic



Electoral College Quiz

Compare and
Choose a
REWARDS
Credit Card...



## d. Impeaching a President:

- Impeach = To bring accusation against.
- Congress has the power to impeach a President. (checks & balances)
- Impeachment is the trial of the President. Both the legislative & judicial branches play a role.

- House of Representatives
- Impeaches or charges President with a crime.
- Done by a majority vote.

#### 2. Senate

- There is a trial in the Senate and the Senate acts as the jury.
- The chief justice of the Supreme Court is the judge.
- If 2/3 of the Senators vote guilty, the President is removed from office.

#### Re