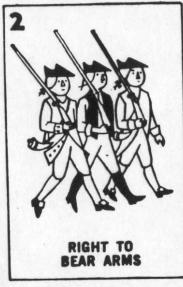

### I. The U.S. Constitution:

- Constitution = The document that describes the system of beliefs and laws by which a country, state, or organization are governed.
- The U.S. Constitution was divided into 3 parts; Preamble, Articles, & Amendments.