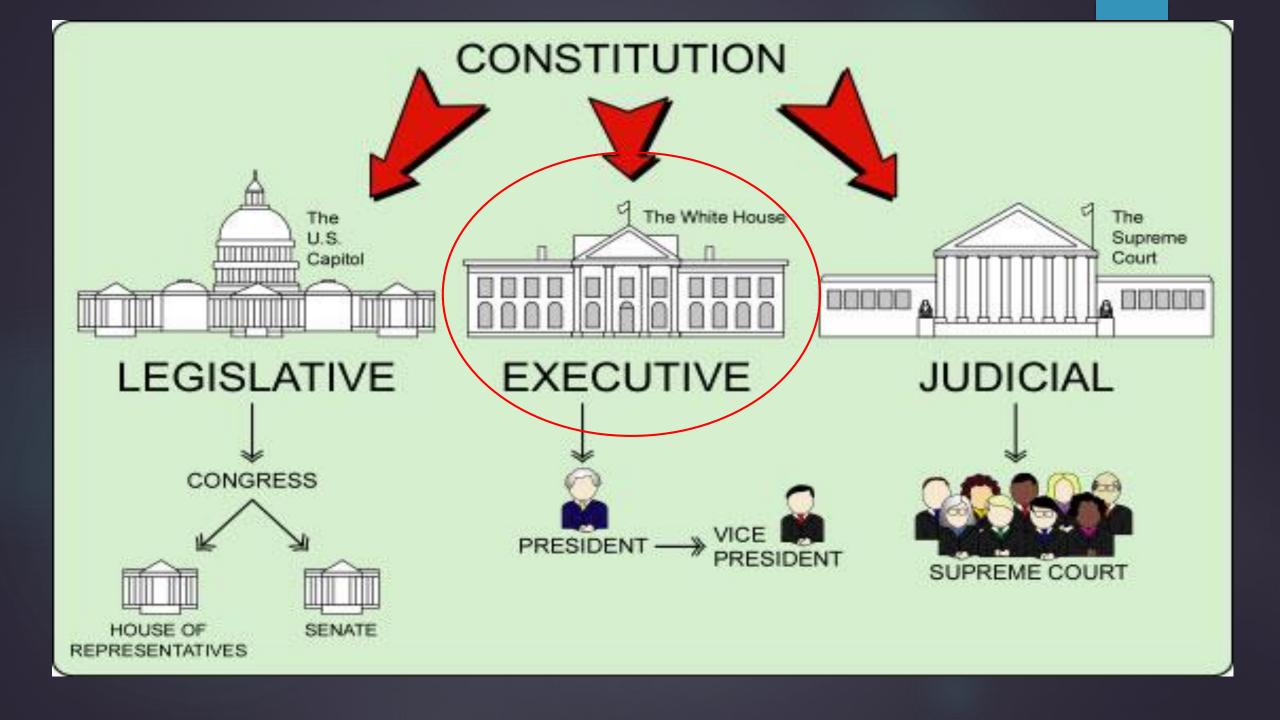

### I. The U.S. Constitution:

- Constitution = The document that describes the system of beliefs and laws by which a country, state, or organization are governed.
- The U.S. Constitution was divided into 3 parts; Preamble, Articles, & Amendments.