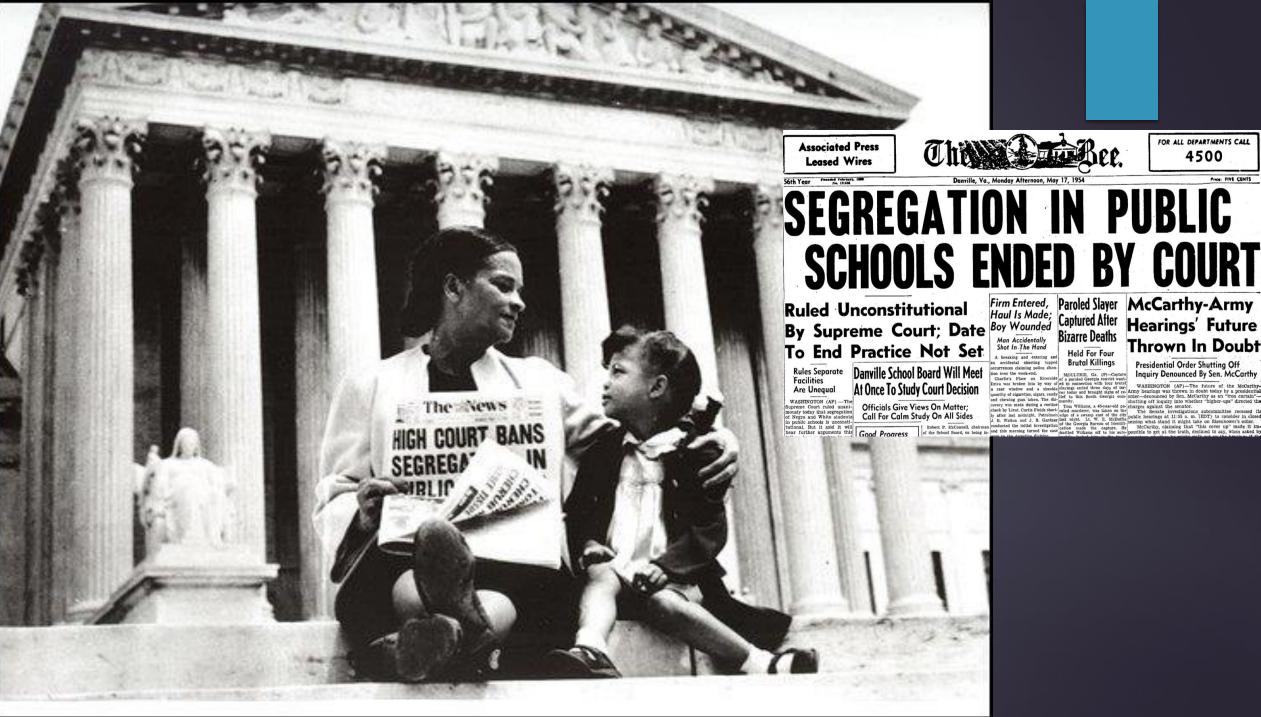

Term | Selection                                 | Requirements                    |
|-----------------------------|--------|------|-------------------------------------------|---------------------------------|
| Supreme<br>Court<br>Justice | 9      | Life | Appointed by President Approved by Senate | No requirements in Constitution |



## b. Powers of the Supreme Court:

- Judicial Review
- Gives courts the power to determine whether the laws and actions of the legislative and executive branches agree with the Constitution.

Agree = Constitutional

Don't agree = Unconstitutional

#### Result:

If the Supreme Court feels a law is against the Constitution it can declare the law Unconstitutional and stop the law – majority vote (5 to 4) https://www.youtube.co m/watch?v=mWYFwl93u <u>CM</u>



FOR ALL DEPARTMENTS CALL 4500

## SEGREGATION IN PUBLIC SCHOOLS ENDED BY COURT

Held For Four Brutal Killings

Thrown In Doubt

# IV. Article IV (4): Relations Among States

- Outlines the relations between the states.

#### Results:

- States must honor one another's laws and legal decisions.
- > Provides the system for admitting new states.

# \$2,500 REWARD!

RANAWAY, from the Subscriber, residing in Mississippi county, Mo., on Monday the 5th inst., my

#### Negro Man named GEORGE.

Said negro is five feet ten inches high, of dark complexion, he plays well on the Violin and several other instruments. He is a shrewd, smart fellow and of a very affable countenance, and is twenty-five years of age. If said negro is taken and confined in St. Louis Jail, or brought to this county so that I