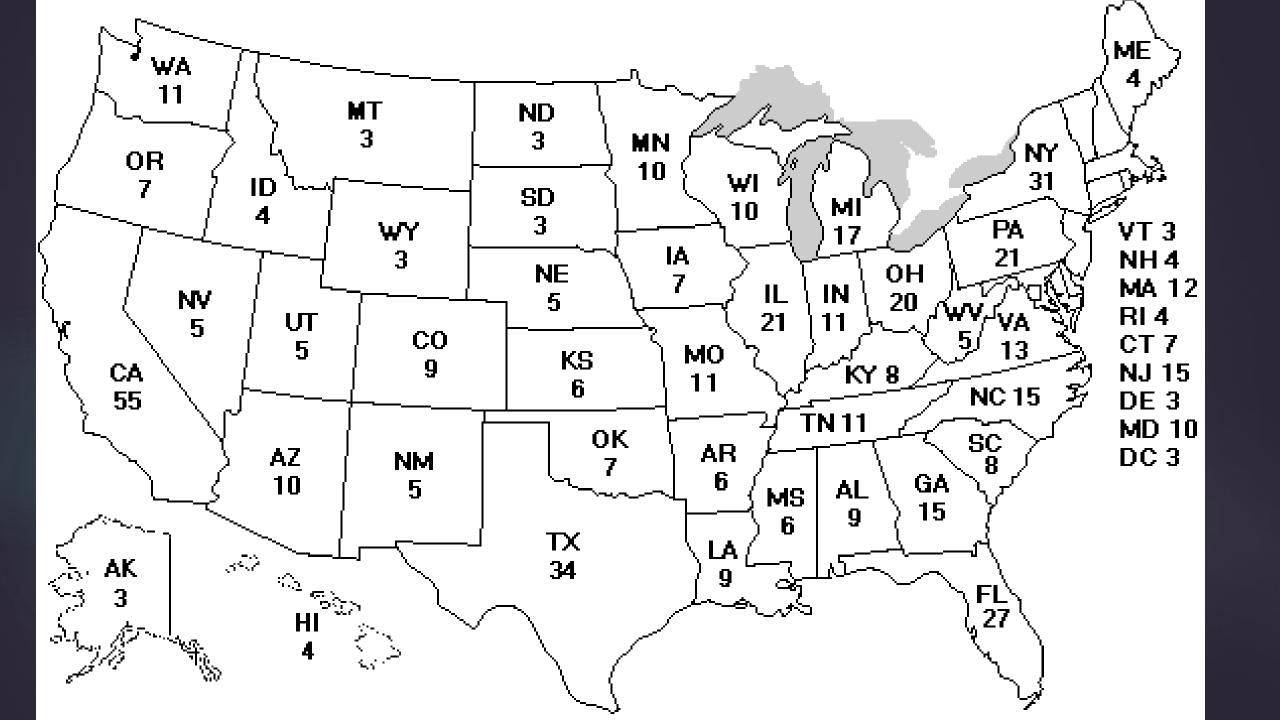

Armed Forces:
  - Can guide or deploy troops (army), warships (navy), & planes (air force).
  - Only Congress can declare war.

- 3. Chief Legislature:
  - Can propose laws to Congress.
  - Can veto laws passed by Congress.

# Signing Foreign Treaties

















# c. Electing the President:1. Electoral College:

- Every state is assigned a number of electoral votes (electors).
- Elector = people appointed by state legislatures to vote for the President.
- A states' number of electors is based on the number of Senators and Representatives it elects to Congress.

#### **Example**:

- California has the greatest number of electoral votes:
- > 53 Representatives + 2 Senators = 55 electoral votes (electors)
- \*Electors meet a few weeks after the election and cast their electoral vote.



## 2. Counting Votes:

 In all but two states, a presidential candidate wins a state's electoral votes by winning the majority (more than half) of the state's popular (people's) vote.

\*Maine & Nebraska's electors are not bound to cast their vote for President based on their state's election outcome.



## 3. To Win the Presidency:

- When a candidate wins a majority of the electoral votes of the states he/she is elected President.

#### Example:

- > 100 Senators + 435 Representatives = 535 electoral votes
- $\rightarrow$  Half of 535 electoral votes = 267.5
- This makes 268 a majority (more than half)

#### Result:

- = When a candidate wins 268 electoral votes on election night he/she wins the Presidency.
- \*4 times the candidate with the most popular votes lost the electoral vote (