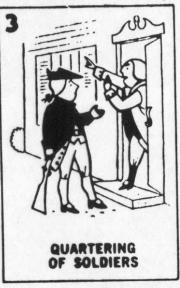

### I. The U.S. Constitution:

- Constitution = The document that describes the system of beliefs and laws by which a country, state, or organization are governed.
- The U.S. Constitution was divided into 3 parts; Preamble, Articles, & Amendments.