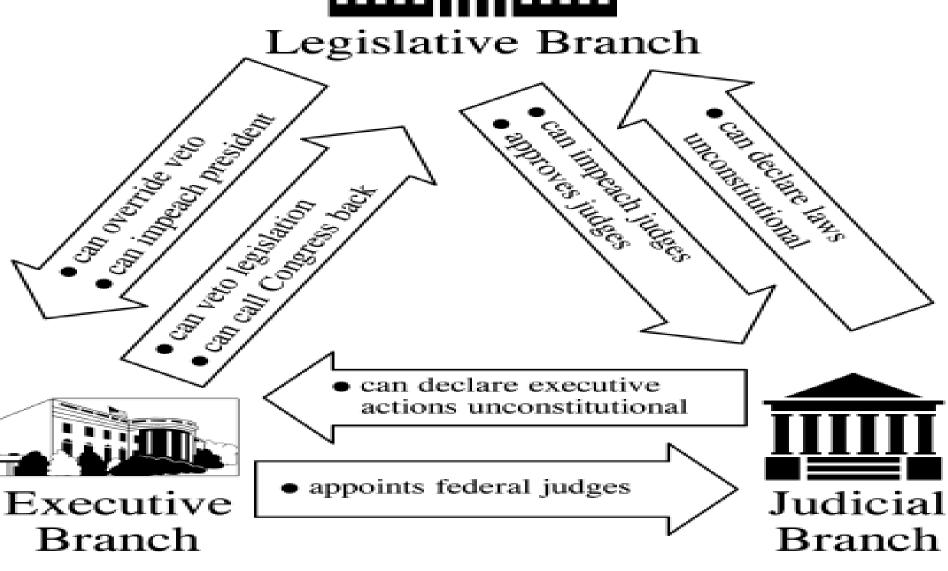

### I. The U.S. Constitution:

- Constitution = The document that describes the system of beliefs and laws by which a country, state, or organization are governed.
- The U.S. Constitution was divided into 3 parts; Preamble, Articles, & Amendments.