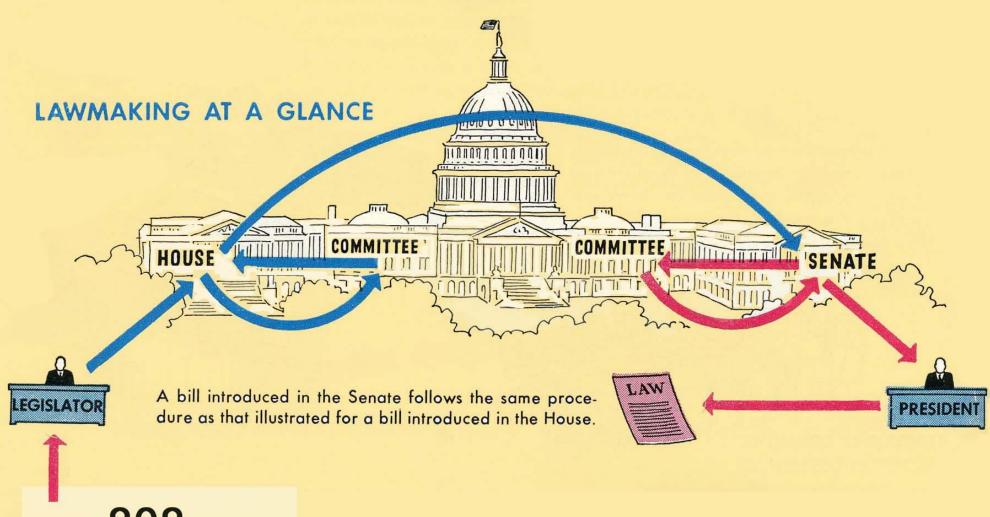

ture Amendment 17 – elected by voters (commoners) | Age 30 or over Citizen for 9 years Resident of state in which elected |

### b. Powers of the House & Senate:

1. Make the Nation's Laws:

Bill = A proposed law.

- A bill is proposed by Congress or the President.
- A bill must be passed by a majority vote (one more than half) in both the House and Senate.
- If a bill passes through Congress, it must be signed by the President to become a law.



https://www.youtube. com/watch?time\_con tinue=7&v=FFroMQlKia

### Results:

- > Today, more than 10,000 new bills are introduced each year.
- Committees were formed to examine & study bills to provide summaries, presentations, and insight.

Why? It is impossible for every Senator, Congressman, or Congresswoman to read every part of every bill.



H.R. 808
To establish a Department of Peace

- 1. Bill is Drafted: Members of Congress, the Executive Branch, and even outside groups can draft (write or draw up) bills.
- 2. Introduced in House: Representative introduces the bill in the House. Only members can introduce bills.
- 3. Sent to Committee: The Speaker of the House sends the bill to a committee.
- **4. Committee Action:** Most bills die here. The committee may pigeonhole, table, amend, or vote on the bill. If bill passes, it goes to Rules Committee.
- 5. Rules Committee: It decides the rules for debate, and when the bill will come up for debate.
- 6. Floor Action: House debates the bill, and may add amendments. If a majority votes in favor of the bill, it goes to the Senate.
- 7. Introduced in Senate: A Senator introduces the