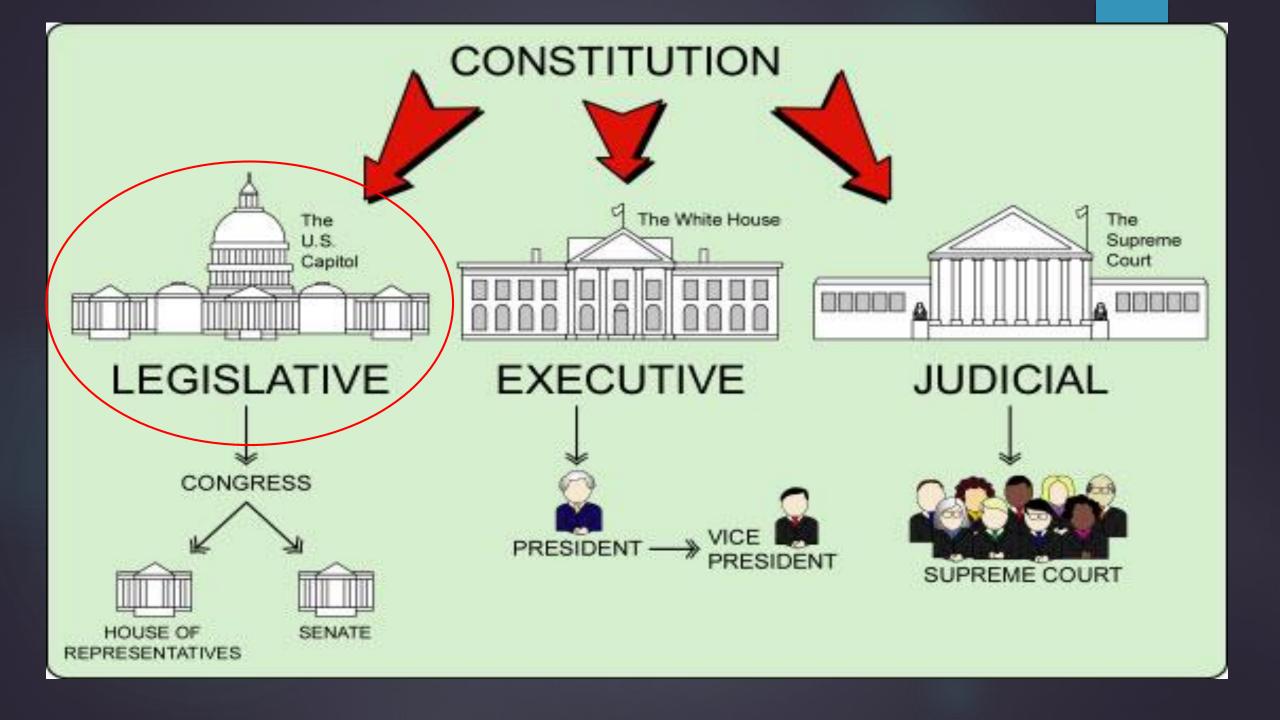

### I. The U.S. Constitution:

- Constitution = The document that describes the system of beliefs and laws by which a country, state, or organization are governed.
- The U.S. Constitution was divided into 3 parts; Preamble, Articles, & Amendments.