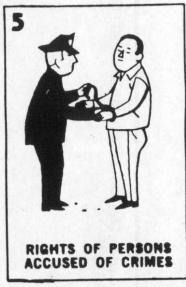

### I. The U.S. Constitution:

- Constitution = The document that describes the system of beliefs and laws by which a country, state, or organization are governed.
- The U.S. Constitution was divided into 3 parts; Preamble, Articles, & Amendments.