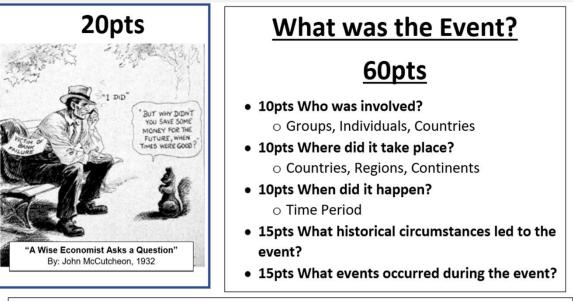

### Why was the event significant? 20pts

3-5 sentences explaining the historical impacts of the event. Should explain why the event was important and if it continues to impact the world today.