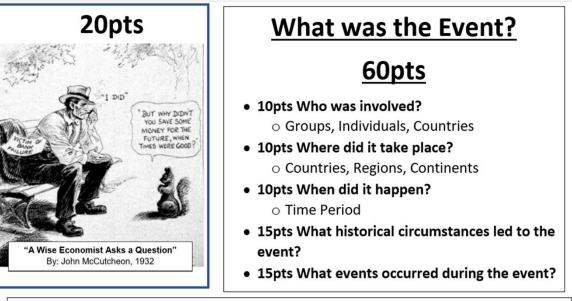

### Why was the event significant? 20pts

3-5 sentences explaining the historical impacts of the event. Should explain why the event was important and if it continues to impact the world today.